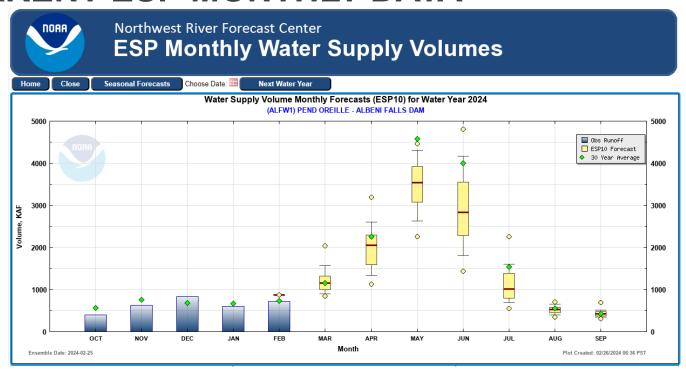

### **CURRENT ESP MONTHLY DATA**

- Observed runoff is about 92 % of average so far in WY 2024.
- Predicted runoff for May and June is well below average.
- February 26 SNOTEL snowpack is about 66% of median in the Pend Oreille Basin.
- Current water supply forecast is 77% of Average (9.5 MAF) for Apr-Jul.