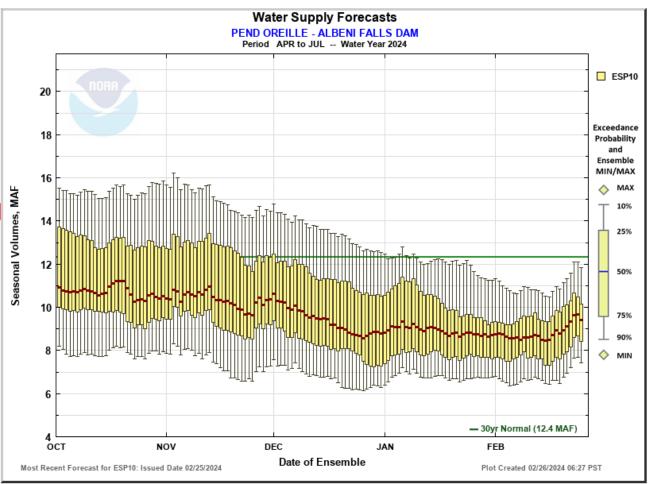

### **CURRENT ESP SEASONAL DATA**

#### PEND OREILLE - ALBENI FALLS DAM (ALFW1) Forecasts for Water Year 2024 Official Water Supply ESP with 10 Days QPF Ensemble: 2024-02-25 Issued: 2024-02-25 Forecasts Are in KAF 30 Year Forecast Average 90 % 50 % 10 % (1991-2020) Period Average APR-SEP 8243 10352 13028 13347 7478 9476 77 11902 12369 APR-JUL 77 APR-AUG 7878 9971 12517 12919 82 JAN-SEP 10935 13054 15762 15900 JAN-JUL 10209 12101 81 14635 14922 OCT-SEP 12782 14902 17610 17911

### **CURRENT ESP MONTHLY DATA**

- Observed runoff is about 92 % of average so far in WY 2024.
- Predicted runoff for May and June is well below average.
- February 26 SNOTEL snowpack is about 66% of median in the Pend Oreille Basin.
- Current water supply forecast is 77% of Average (9.5 MAF) for Apr-Jul.