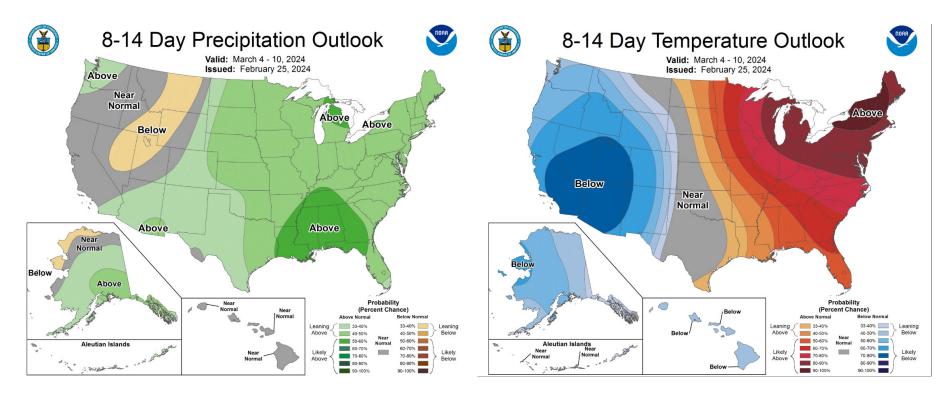

### **CURRENT ESP MONTHLY DATA**

- Observed runoff is about 92 % of average so far in WY 2024.
- Predicted runoff for May and June is well below average.
- February 26 SNOTEL snowpack is about 66% of median in the Pend Oreille Basin.
- Current water supply forecast is 77% of Average (9.5 MAF) for Apr-Jul.