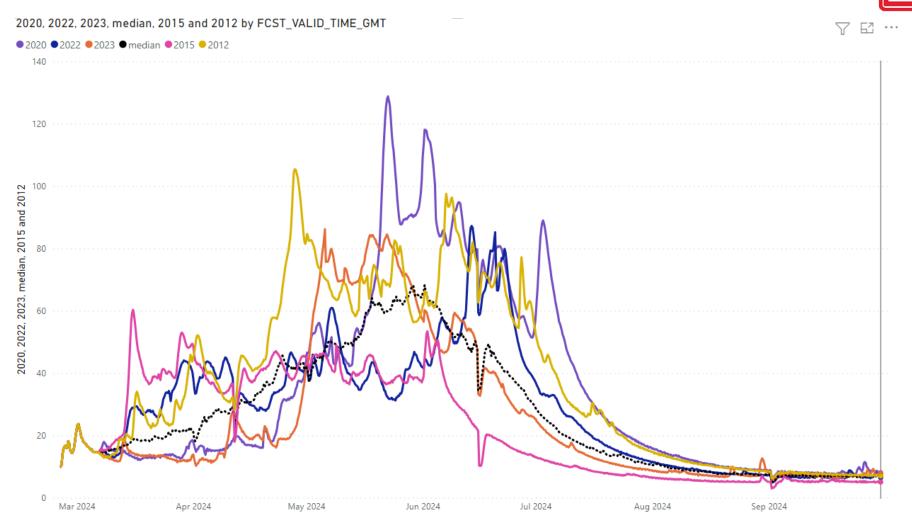

Water Year 2024 Official Water Supply ESP with 10 Days QPF Ensemble: 2024-02-25 Issued: 2024-02-25 Forecasts Are in KAF 30 Year Forecast Average 90 % 50 % 10 % (1991-2020) Period Average APR-SEP 8243 10352 13028 13347 7478 9476 77 11902 12369 APR-JUL 77 APR-AUG 7878 9971 12517 12919 82 JAN-SEP 10935 13054 15762 15900 JAN-JUL 10209 12101 81 14635 14922 OCT-SEP 12782 14902 17610 17911



# U.S.ARMY

### **CURRENT ESP MONTHLY DATA**



- Observed runoff is about 92 % of average so far in WY 2024.
- Predicted runoff for May and June is well below average.
- February 26 SNOTEL snowpack is about 66% of median in the Pend Oreille Basin.
- Current water supply forecast is 77% of Average (9.5 MAF) for Apr-Jul.

# U.S.ARMY

# **CURRENT AND PAST SWE CONDITIONS**





# **CURRENT ESP DAILY DATA**







# **RUNOFF RANKING**



### PEND OREILLE - ALBENI FALLS DAM (ALFW1) Period Papings 1949 to 2024

Period Rankings - 1949 to 2024

| APR-JUL Normal 12369 (KAF) |      |          |           |              |  |
|----------------------------|------|----------|-----------|--------------|--|
|                            |      | Period   |           |              |  |
|                            |      | Volume   |           | Exceedance   |  |
|                            |      |          | Percent   |              |  |
| Rank                       | Year | (KAF)    | of Normal | Probability* |  |
| 1                          | 1997 | 21169.94 | 171       | 1.30%        |  |
| 2                          | 2011 | 20064.44 | 162       | 2.60%        |  |
| 3                          | 1974