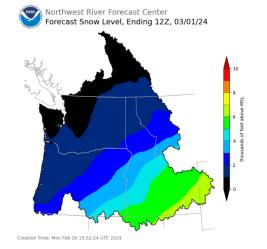

12182.15         98           2009         11911.54         96           2013         11862.49         96           1966         11851.28         96           1979         11650.21         94           1983         11509.41         93           1984         11361.63         92           2000         11261.99         91           1968         10909.84         88           1995         10789.2         87           1993         10741.98         87           1963         10665.9         86           2019         10607.31         86           2010         10263.56         83           2003         10212.72         83 |

Table from 2/20/2024

- As of 2/26/2024, now a little higher (9.476 MAF)



### 8-14 DAY OUTLOOKS







### **NEXT CHANCE FOR SIGNIFICANT PRECIPITATION**







Wednesday





Thursday





- Currently low SWE but still time to build snow
- Refill occurs as soon as possible after flood risk has passed
- Use real-time in season evaluation of snowmelt forecasts, storm forecasts, and flood conditions/risk
- Generally, mid-late June and can be earlier if in-season conditions allow (as in early June 2023).



### **QUESTIONS?**

For emails regarding release changes and lake level updates email

- UpperColumbiaWM@usace.army.mil
- Leon.Basdekas@usace.army.mil

General Questions call (206) 764-6702

Seattle District water management data website :

http://www.nwd-wc.usace.army.mil/nws/hh/www/index.html#