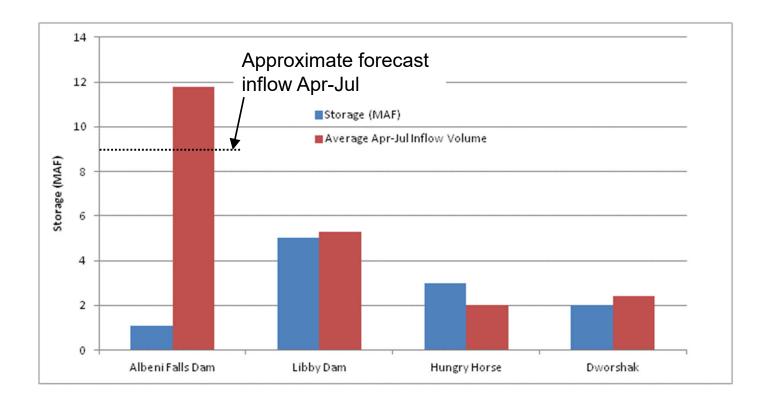

### ALBENI FALLS DAM AND LAKE PEND OREILLE

26 February 2024

# Low Snowpack and LPO Water Management

Leon Basdekas Upper Columbia Senior Water Manager

"The views, opinions and findings contained in this report are those of the authors(s) and should not be construed as an official Department of the Army position, policy or decision, unless so designated by othe official documentation."









# PEND OREILLE BASIN





# LAKE PEND OREILLE & ALBENI FALLS DAM







# COLUMBIA RIVER PROJECTS STORAGE VS SPRING RUNOFF







# **ENSEMBLE STREAMFLOW PREDICTION (ESP)**



- Northwest River Forecast Center (NWRFC) currently uses ESP technique to make water supply forecasts for the Columbia River Basin.
- Modeling system to simulate soil moisture, snowpack, regulation, and streamflow.
  - Uses the current hydrologic conditions, and
  - Then uses historical meteorological data to create equally likely sequences of future hydrological conditions, each starting with the current hydrological conditions.
- Statistical analysis is performed on these sequences to generate probabilistic forecasts of seasonal water supply



### **CURRENT ESP SEASONAL DATA**



#### PEND OREILLE - ALBENI FALLS DAM (ALFW1) Forecasts for Water Year 2024 Official Water Supply ESP with 10 Days QPF Ensemble: 2024-02-25 Issued: 2024-02-25 Fo