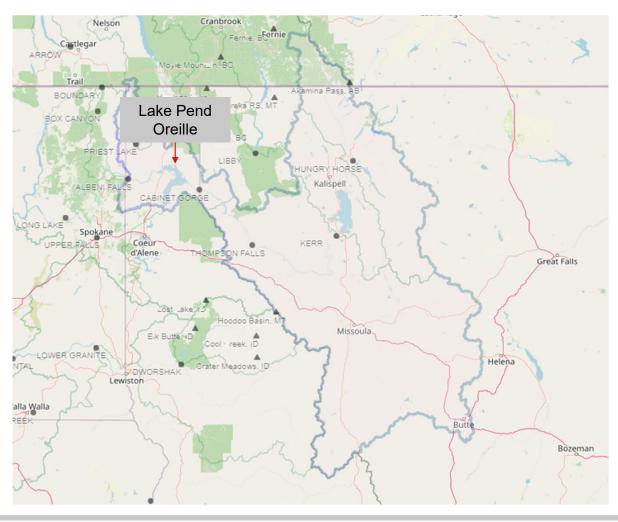

# PEND OREILLE BASIN

### **CURRENT ESP MONTHLY DATA**

- Observed runoff is about 92 % of average so far in WY 2024.
- Predicted runoff for May and June is well below average.
- February 26 SNOTEL snowpack is about 66% of median in the Pend Oreille Basin.
- Current water supply forecast is 77% of Average (9.5 MAF) for Apr-Jul.