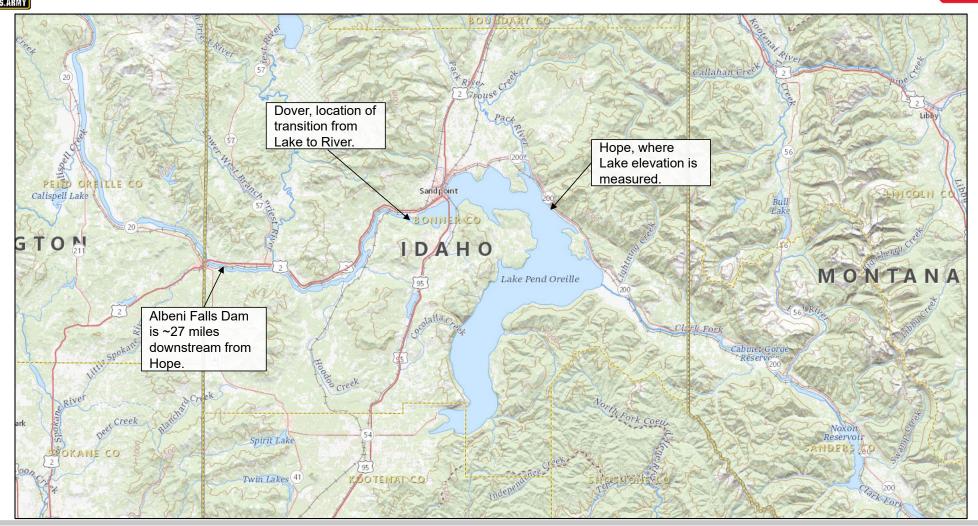

# LAKE PEND OREILLE & ALBENI FALLS DAM

### **CURRENT ESP MONTHLY DATA**

- Observed runoff is about 92 % of average so far in WY 2024.
- Predicted runoff for May and June is well below average.
- February 26 SNOTEL snowpack is about 66% of median in the Pend Oreille Basin.
- Current water supply forecast is 77% of Average (9.5 MAF) for Apr-Jul.