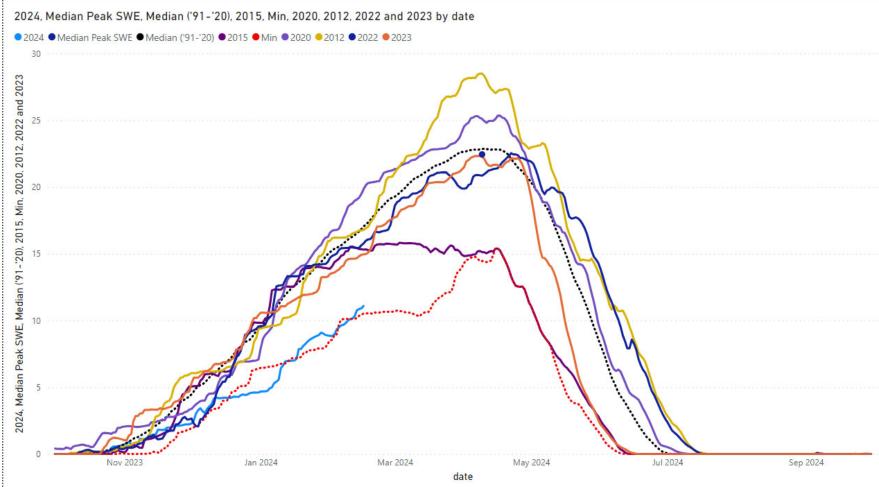

# **CURRENT AND PAST SWE CONDITIONS**

### **CURRENT ESP MONTHLY DATA**

- Observed runoff is about 92 % of average so far in WY 2024.
- Predicted runoff for May and June is well below average.
- February 26 SNOTEL snowpack is about 66% of median in the Pend Oreille Basin.
- Current water supply forecast is 77% of Average (9.5 MAF) for Apr-Jul.